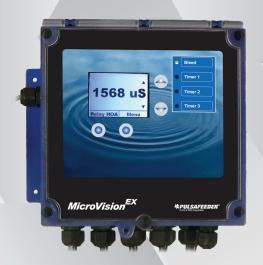

# WicroVision EX

- Based on MicroVision Simplicity
- Merged with Advanced Technology
- High End Features at Affordable Value
- Legendary Toroidal Probe Performance

- IP65 UV Stablized Enclosure
- Toroidal Sensor
- (4) Sensor Inputs
- (8) Relay Outputs
- (2) 4-20mA Inputs
- (4) 4-20mA Outputs
- Data Logging USB
- Data History Graphing Tool
- Remote Communication

#### **ENCLOSURE**

- \* IP65
- \* UV Stabilized
- \* Lockable Front Cover

#### **TOROIDAL SENSOR**

- \* Maintenance Free
- \* Easy Access Probe Tee

# (4) SENSOR INPUTS

- \* pH
- \* ORP
- \* Conductivity
- \* Make Up Conductivity

# (8) RELAY OUTPUTS

- \* pH Control
- \* ORP Control
- \* Conductivity Control
- \* Fully Programmable Timers

#### (2) 4-20mA INPUTS

Can be used in conjunction with a variety of transmitters & sensors

- \* Record Readings
- \* Control Output Relays

### (4) 4-20mA OUTPUTS

**Transmit Any of the Sensor Inputs** 

- \* Conductivity
- \* ORP \* 4-20mA Inputs

#### **DATA LOGGING - USB**

- \* Download Data Files Up to 2 Years
- \* Upload & Download Program Files
- \* Update Firmware
- \* Export Files as .csv

#### **COLLECT HISTORICAL DATA**

- \* Program Changes
- \* Alarm Conditions
- \* Water Meter Totals
- \* Analog Input Values
- \* Relay Run Times & Run Status

#### REMOTE COMMUNICATION

Stay connected with your system

- \* Mobile Device
- \* Laptop

EXcellence in performance

EXceptional range & accuracy

EXcellent value & quality

**EX**tended system uptime

Expanded features & options